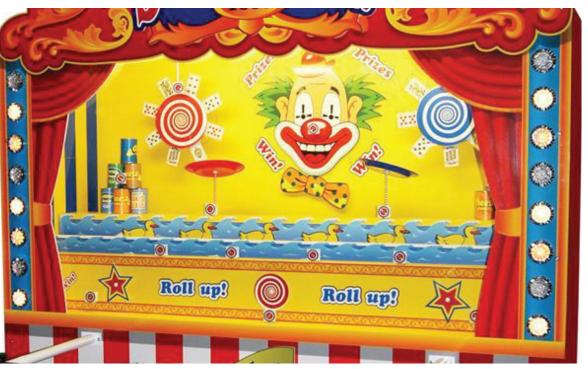

## Gameplay

Shoot the interactive targets to win tickets!

**Assembled** D2640mm W2210mm H1930mm 333kg **Dimensions** D104" W87" H76" 743lbs D950mm W2200mm H2070mm D37" W87" H81" Shipping **Dimensions** Shipping Dimensions 2 - D580mm W1550mm H870mm I D23" W61" H34" 370kg 816ibs