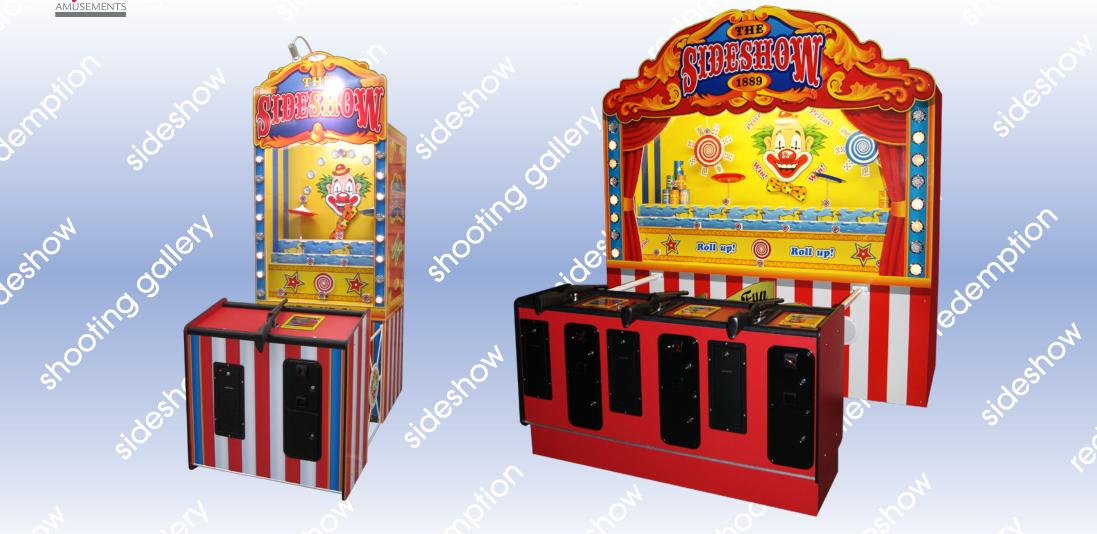

## Sideshow I Pan Amusements I Shooting Gallery I Ticket Redemption

Sega has worked closely with Pan Amusements to develop a compact shooting gallery using simple gameplay that the whole family can enjoy. No location would be complete without the all new and exciting Sideshow.

Available in 1 or 3 player cabinets | Ticket redemption | Bonus feature | Carnival sound effects | No compressor, all electrical | Digital sound and scoring

## Gameplay

Shoot the interactive targets to win tickets!

**Assembled** D2640mm W2210mm H1930mm 333kg **Dimensions** D104" W87" H76" 743lbs D950mm W2200mm H2070mm D37" W87" H81" Shipping **Dimensions** Shipping Dimensions 2 - D580mm W1550mm H870mm I D23" W61" H34" 370kg 816ibs